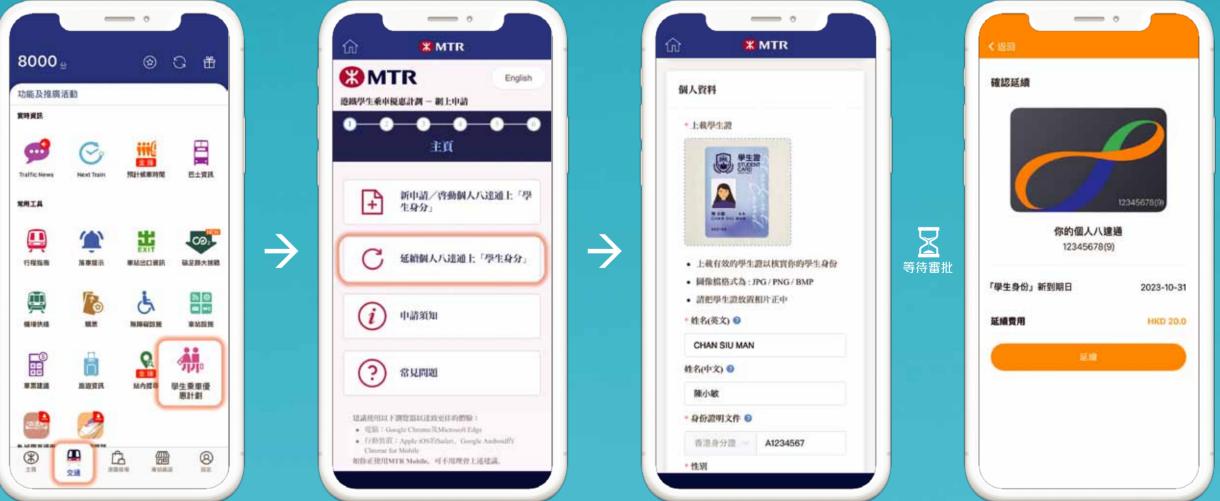

## **MTR Mobile New Function** "Student Travel Scheme"

**Student Travel Scheme** 

Eligible students (Primary, Secondary, International and Special schools) can now renew their "Student Status" on Personalized Octopus for the MTR Student Travel Scheme with MTR Mobile

**Tap "Student Travel** Scheme" icon on MTR Mobile "Transport" to access the function

Select "Renewal"

Upload student card image for validation and submit application form

Upon approval, a confirmation email will be sent. Click the link inside to complete renewal via Cotopus App