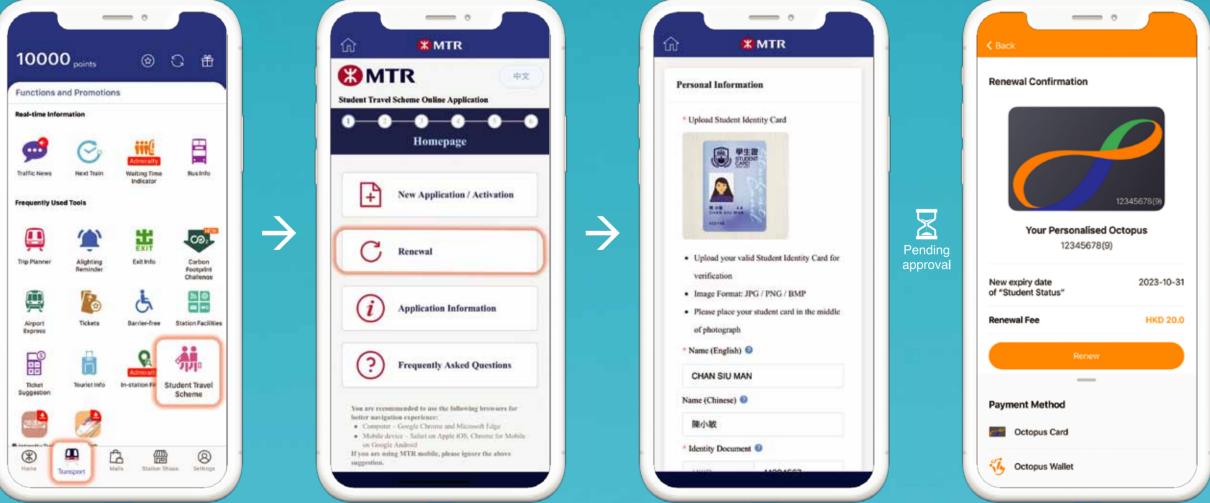

## **MTR Mobile New Function** "Student Travel Scheme"

**Student Travel Scheme** 

Eligible students (Primary, Secondary, International and Special schools) can now renew their "Student Status" on Personalized Octopus for the MTR Student Travel Scheme with MTR Mobile

**Tap "Student Travel** Scheme" icon on MTR Mobile "Transport" to access the function

Select "Renewal"

Upload student card image for validation and submit application form

Upon approval, a confirmation email will be sent. Click the link inside to complete renewal via Cotopus App

## Reminder:

- Check the participating schools in "Application Information"
- Make sure you have at least HK\$20 of remaining value in your Octopus or O! ePay account for payment
- If the "Student Status" on your Personalised Octopus expires this year, please complete the renewal on or before 31 October 2020, otherwise you will be charged the adult fare