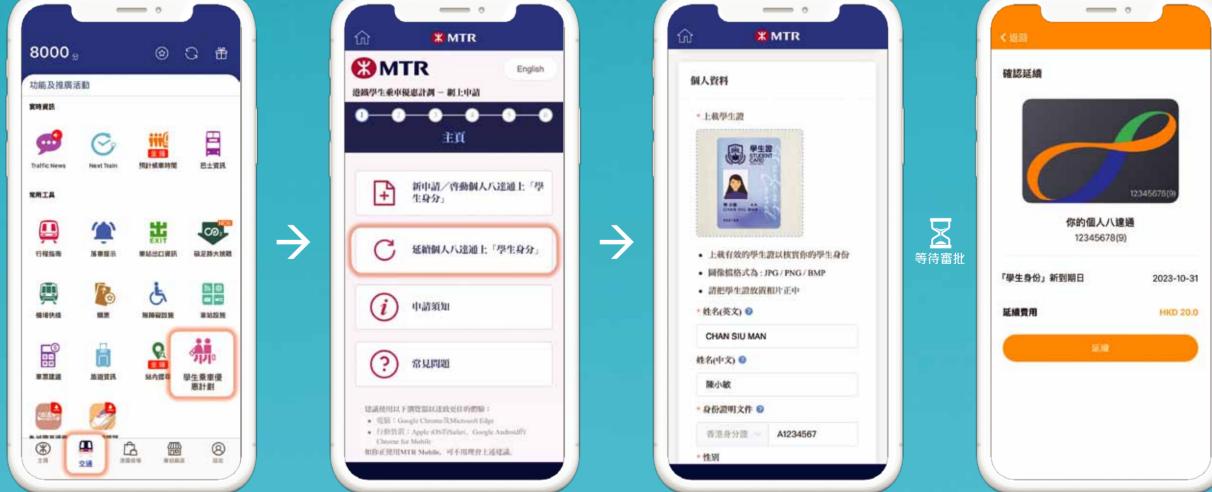

## MTR Mobile 全新功能 ĒÐ 36

合資格學生(小學、中學、國際學校及特殊學校) 現可透過MTR Mobile全自助延續港鐵學生乘車優惠

於MTR Mobile「交通」 頁面,按「學生乘車 優惠計劃」進入功能

3 遞交申請表格並上載 有效學生證作核實, 毋須於學校蓋印

成功審批後,將收到 確認電郵,點擊電郵內的 連結進入<mark>
∕</mark>
∕
八達通App 完成延續手續

提提你

- 可於「申請須知」內查看參與網上申請計劃的學校
- 確保八達通或 O! ePay 帳戶內有至少港幣\$20餘額
- 如你的個人八達通上的「學生身分」將於今年屆滿,記得於2020年10月31日前辦妥延續手續,避免須要繳付成人車費