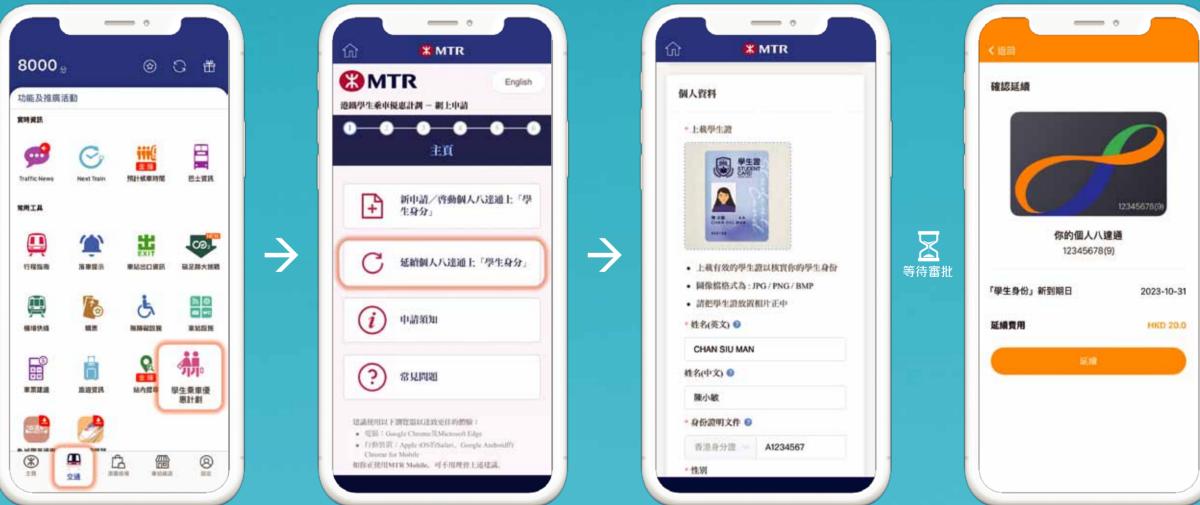

## MTR Mobile 全新功能 ĒÐ 36

合資格學生(小學、中學、國際學校及特殊學校) 現可透過MTR Mobile全自助延續港鐵學生乘車優惠

於MTR Mobile「交通」 頁面,按「學生乘車 優惠計劃」進入功能

3 遞交申請表格並上載 有效學生證作核實, 毋須於學校蓋印

成功審批後,將收到 確認電郵,點擊電郵內的 連結進入<mark>
∕</mark>
∕
八達通App 完成延續手續

提提你

- 可於「申請須知」內查看參與網上申請計劃的學校
- 確保八達通或 O! ePay 帳戶內有至少港幣\$20餘額
- 如你的個人八達通上的「學生身分」將於今年屆滿,記得於2020年10月31日前辦妥延續手續,避免須要繳付成人車費