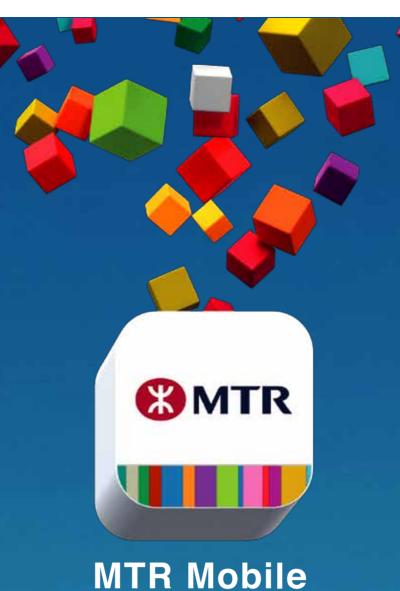

## **MTR Mobile New Function** "Student Travel Scheme"

**Student Travel Scheme** 

Eligible students (Primary, Secondary, International and Special schools) can now renew their "Student Status" on Personalized Octopus for the MTR Student Travel Scheme with MTR Mobile

**Tap "Student Travel** Scheme" icon on MTR Mobile "Transport" to access the function

Select "Renewal"

Upload student card image for validation and submit application form

Upon approval, a confirmation email will be sent. Click the link inside to complete renewal via Cotopus App

## Reminder:

- Check the participating schools in "Application Information"
- Make sure you have at least HK\$20 of remaining value in your Octopus or O! ePay account for payment
- If the "Student Status" on your Personalised Octopus expires this year, please complete the renewal on or before 31 October 2020, otherwise you will be charged the adult fare