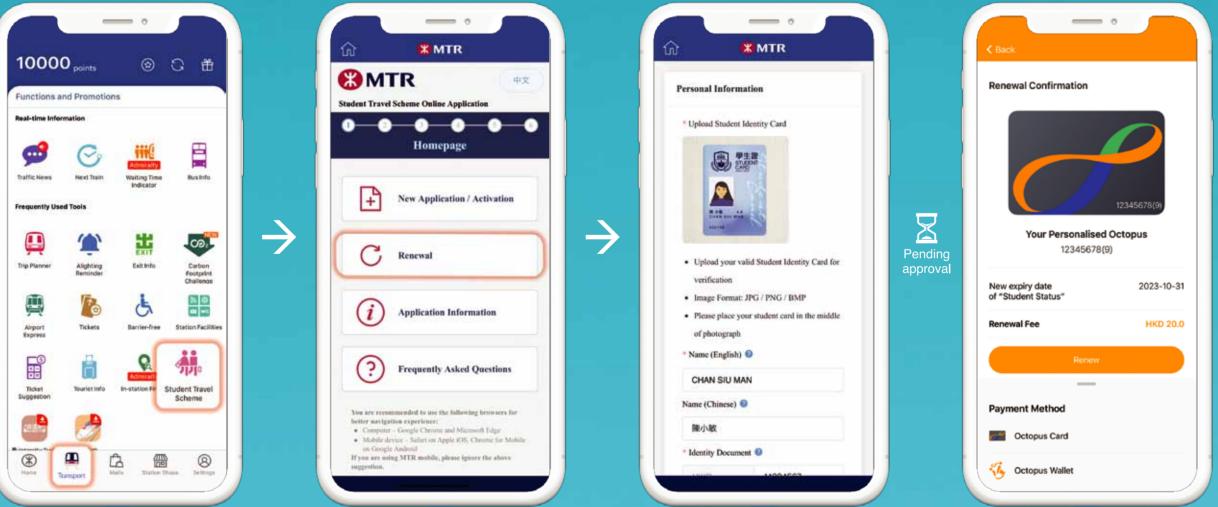

## MTR Mobile 全新功能 ĒÐ 36

合資格學生(小學、中學、國際學校及特殊學校) 現可透過MTR Mobile全自助延續港鐵學生乘車優惠

於MTR Mobile「交通」 頁面,按「學生乘車 優惠計劃」進入功能

3 遞交申請表格並上載 有效學生證作核實, 毋須於學校蓋印

成功審批後,將收到 確認電郵,點擊電郵內的 連結進入<mark>
∕</mark>
∕
八達通App 完成延續手續

提提你

- 可於「申請須知」內查看參與網上申請計劃的學校
- 確保八達通或 O! ePay 帳戶內有至少港幣\$20餘額
- 如你的個人八達通上的「學生身分」將於今年屆滿,記得於2020年10月31日前辦妥延續手續,避免須要繳付成人車費

N1204C

caring for life's journeys