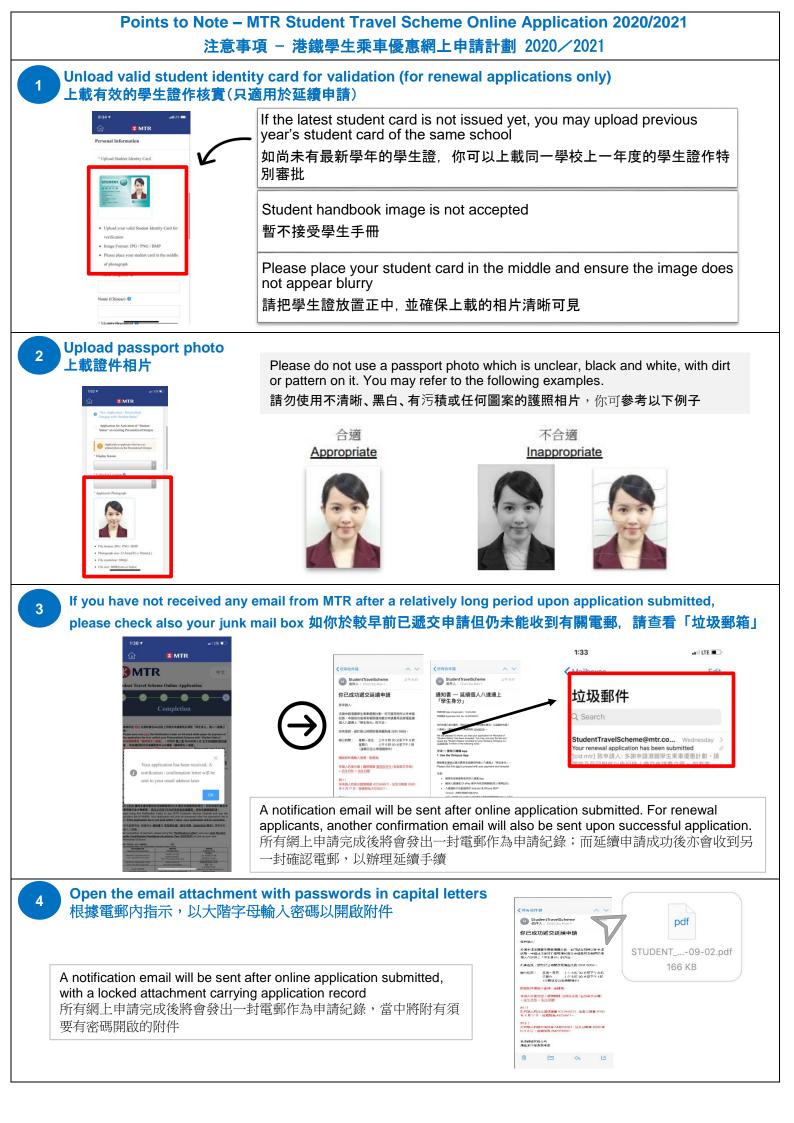

## MTR Mobile 全新功能 ĒÐ 36

合資格學生(小學、中學、國際學校及特殊學校) 現可透過MTR Mobile全自助延續港鐵學生乘車優惠

於MTR Mobile「交通」 頁面,按「學生乘車 優惠計劃」進入功能

3 遞交申請表格並上載 有效學生證作核實, 毋須於學校蓋印

成功審批後,將收到 確認電郵,點擊電郵內的 連結進入<mark>
∕</mark>
∕
八達通App 完成延續手續

提提你

- 可於「申請須知」內查看參與網上申請計劃的學校
- 確保八達通或 O! ePay 帳戶內有至少港幣\$20餘額
- 如你的個人八達通上的「學生身分」將於今年屆滿,記得於2020年10月31日前辦妥延續手續,避免須要繳付成人車費

**Tap "Student Travel** Scheme" icon on MTR Mobile "Transport" to access the function

Select "Renewal"

Upload student card image for validation and submit application form

Upon approval, a confirmation email will be sent. Click the link inside to complete renewal via Cotopus App

## Reminder:

- Check the participating schools in "Application Information"
- Make sure you have at least HK\$20 of remaining value in your Octopus or O! ePay account for payment
- If the "Student Status" on your Personalised Octopus expires this year, please complete the renewal on or before 31 October 2020, otherwise you will be charged the adult fare